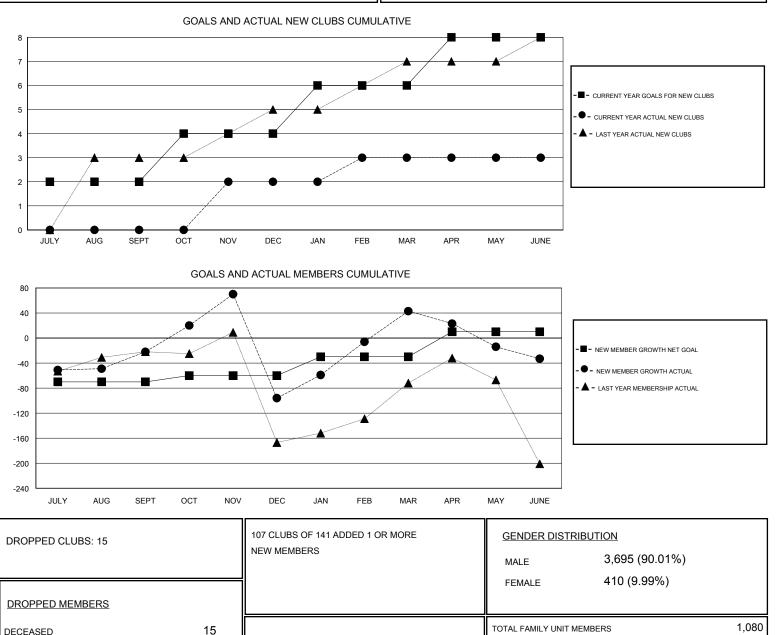

## LOCATION INDIA GMT CA Clubs Members RESULTS FOR 2016-2017 **RESULTS FOR 2016-2017** NEW CLUB GOAL NEW CLUBS DROPPED CLUBS NEW MEMBER GROWTH NEW MEMBER DROPPED QUARTER QUARTER NET GOAL (not reinstated GROWTH ACTUAL (not MEMBERS ACTUAL or transfers) reinstated or transfers) (including transfers) 2 0 0 -70 138 160 JULY/AUG/SEPT JULY/AUG/SEPT 2 2 10 170 244 OCT/NOV/DEC OCT/NOV/DEC 10 2 0 1 30 210 71 JAN/FEB/MAR JAN/FEB/MAR 2 5 0 APR/MAY/JUNE APR/MAY/JUNE 40 217 293